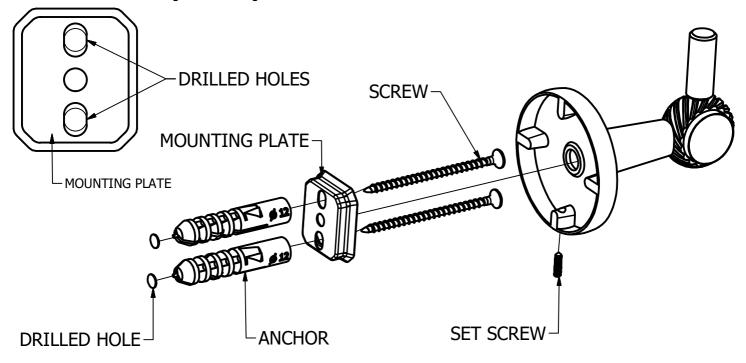

## (Step1: Drill Holes in Wall for screws or screw anchors and attached Mounting plate to Wall

Determine your desired location for installation and make a mark for the location of the mounting plate. Remove mounting plate from backplate by loosening set screw in backplate as pictured below. Place center hole of mounting plate over mark made above. Make 2 marks where mounting screws will be placed as shown below. Drill hole at each of the marks. (You may substitute other style mounting anchors or screws if desired). Place anchors into the holes made. Place mounting plate over holes and secure to mounting surface using screws as shown below.