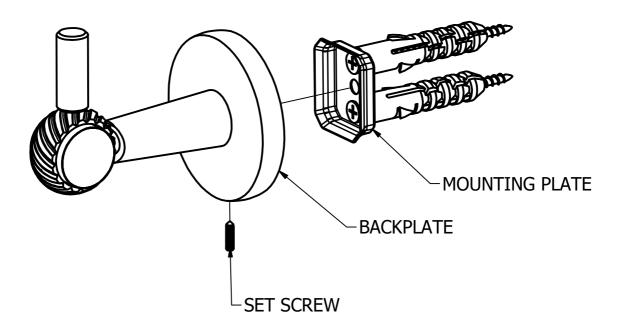

## Step2: Attach Bracket to Mounting Plate

Place bracket on mounting plate and secure by tightening set screw as shown below.